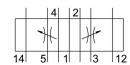

## **Data sheet**

| Feature                                  | Value                                                              |
|------------------------------------------|--------------------------------------------------------------------|
| Width                                    | 26 mm                                                              |
| Type code                                | VABF                                                               |
| Based on norm                            | ISO 15407-1                                                        |
| Mounting position                        | Any                                                                |
| Pneumatic vertical stacking              | Throttle plate exhaust air flow control                            |
| Symbol                                   | 00991467                                                           |
| Operating pressure                       | -0.9 bar 10 bar                                                    |
| Operating medium                         | Compressed air as per ISO 8573-1:2010 [7:4:4]                      |
| Information on operating and pilot media | Operation with oil lubrication possible (required for further use) |
| Corrosion resistance class (CRC)         | 0 - No corrosion stress                                            |
| Degree of protection                     | IP65<br>NEMA 4                                                     |
| Ambient temperature                      | -5 °C 50 °C                                                        |
| Product weight                           | 320 g                                                              |
| Vertical stacking mounting type          | On manifold sub-base<br>On individual sub-base                     |
| Note on materials                        | RoHS-compliant                                                     |
| Housing material                         | Die-cast aluminum                                                  |